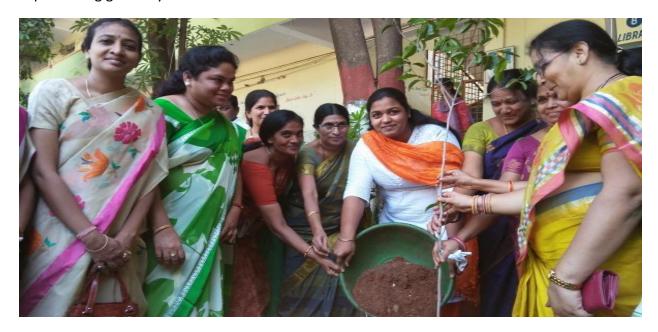

### **TELANGANAKU HARITHA HARAM**

The NSS I ,II III and IV Units Programme Officers Ms.V.V.Mallika, Ms.M.Sangeetha ,Dr.Ch. Anuradha and Dr.D.Malleswari conducted Telangana Ku Haritha Haram programme in the campus on 11<sup>th</sup> July, 2017. Around 100 saplings were planted by the volunteers to protect the environment from pollution. The Begumpet Corporator Ms. Taruni highlighted the importance of promoting greenery.

Dr.P.Rajani, Principal, ,Ms.Taruni, Corporator, NSS programme officers and other members participated in the Telangana ku Haritha Haaram programme.

Staff and volunteers participated in the programme.