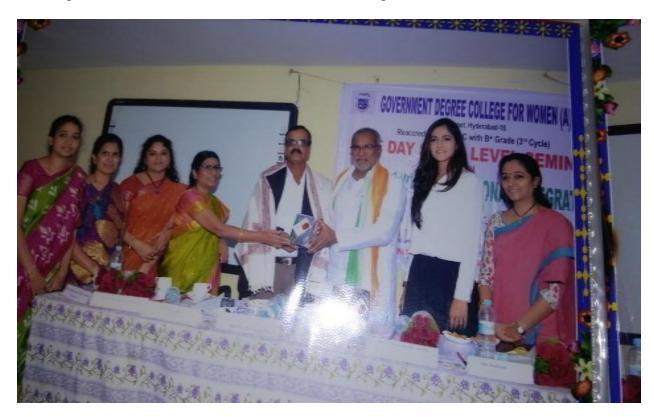

### GOVERNMENT DEGREE COLLEGE FOR WOMEN, BEGUMPET HYDERABAD-500016

(Autonomous – Affiliated to Osmania University)

### NATIONAL SERVICE SCHEME 2017-18

## NSS I,II,III and IV units conducted activities for the Academic Year 2017-18