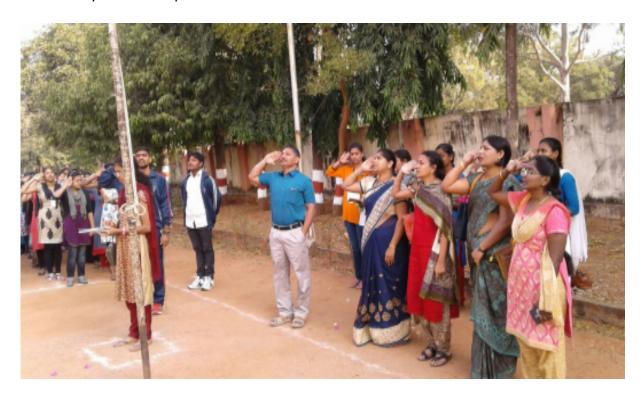

### Swach Pakhwada programme

The NSS I,II,III and IV Units Programme Officers MS.V.VMallika, Ms.M.Sangeetha, Dr.Ch.Anuradha and Dr.D.Malleswari conducted Swach Pakhwada programme from 1<sup>ST</sup> August to 15<sup>TH</sup> August,2017 in the campus as per the orders received from NSS Cell, Osmania University, Hyderabad. Around 75 volunteers participated in the Oath ceremony and cleaned the classrooms, Departments, Library room, reading rooms, Gymnasium and Sports room.

Oath ceremony by NSS programme officers and volunteers on swachha pakhwada mission.

| Su                                      | uachh Pakhwada                       | Patogramme -> 201                    | 7-10             |
|-----------------------------------------|--------------------------------------|--------------------------------------|------------------|
| TOUL NO.                                | STUDENT NAME                         | CLASS                                | SIGNATURE.       |
| 19011085489003                          | A. Vasavi                            | Bec Btxc Istyr                       | A Vasavi -       |
| 02. Hollo85489017                       | P shravani                           | Bac Blac Istye                       | P. Chemani       |
| 04. 17011085489002                      | A. Sai Divya E Poliyanka             | Bsc. Btxc. Istyr                     | A südinyer-      |
| 05 13011085489010                       | E Poliyanka<br>K. Maneesha           | Bea Rtu - +                          | E Prigantia.     |
| 06 17011085489011<br>07. 17011085441014 | 14. Swetha.                          | ost. of Ac. Isige                    | le swette        |
| 08 170110854441016                      | P. Dellishwari                       |                                      | P. Pellishum     |
| 09. 1701108541004                       | P. kakshnii mavasa<br>K. Sai Bhavani | Bsc. MPC Istyc K                     | Labelin, marara. |
| 10 17011085441034                       | P. Sony                              |                                      | Long P.          |
| 11. 1701108543016                       | V. Sai poúya                         | Bac. Bxc. Istyn 80                   | ripaign - V.     |
|                                         | G. Eshwari                           | BSC BXC. Istyr G                     | Estmani          |
|                                         | B. Sumithia                          | Bac Bxc. Istye B:                    | Sumtha -         |
|                                         | K. Briyal                            | BSC. MBC. Istyr &                    | Kenyal           |
| 16                                      | 3 Suzanalatha.<br>2 Asenath Parker   | Bac Btzc. Andyr B.                   | brana latte.     |
| 14                                      | Angel Ushavani                       | Bac Boxa Indys A                     |                  |
| 10                                      | 1. Tejasri                           | Box BCM Indye Q.                     |                  |
| 19. 108516 445010 [                     | ). Mamatha                           | BSC BXC Indyr G<br>BSC BXC Indyr Man | rathra-D.        |
| 20- 108516445006                        | Navya                                | Bre. Bre Indy Wa                     |                  |
|                                         | 17                                   | Brc. McIc Ingulade                   |                  |
| 22 108 51646401) A                      | Swapna PRIN                          | BEFALMCIC Trody A. 8                 | wayma-           |
| 23. 108516484021 P.                     | Begumpet,                            | Bysecabakincic Tirdy Blow            | ami P            |