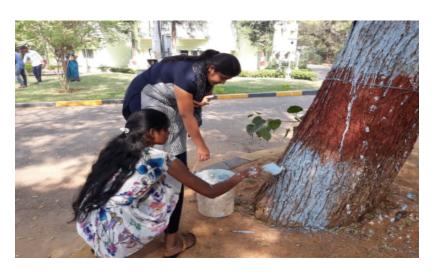

### **TELANGANAKU HARITHA HARAM**

The NSS I ,II III and IV Units Programme Officers Ms.V.V.Mallika, Ms.M.Sangeetha ,Dr.Ch. Anuradha and Dr.D.Malleswari conducted Telangana Ku Haritha Haram programme in the campus on 11<sup>th</sup> July, 2017. Around 100 saplings were planted by the volunteers to protect the environment from pollution. The Begumpet Corporator Ms. Taruni highlighted the importance of promoting greenery.

Dr.P.Rajani, Principal, ,Ms.Taruni, Corporator, NSS programme officers and other members participated in the Telangana ku Haritha Haaram programme.

Staff and volunteers participated in the programme.