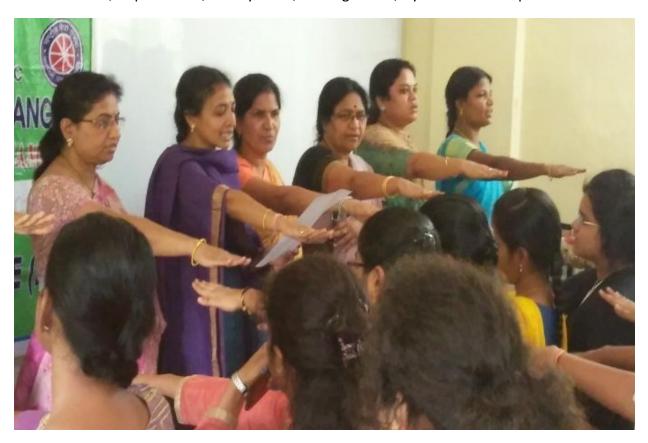

### Swach Pakhwada programme

The NSS I,II,III and IV Units Programme Officers MS.V.VMallika, Ms.M.Sangeetha, Dr.Ch.Anuradha and Dr.D.Malleswari conducted Swach Pakhwada programme from 1<sup>ST</sup> August to 15<sup>TH</sup> August,2017 in the campus as per the orders received from NSS Cell, Osmania University, Hyderabad. Around 75 volunteers participated in the Oath ceremony and cleaned the classrooms, Departments, Library room, reading rooms, Gymnasium and Sports room.

Oath ceremony by NSS programme officers and volunteers on swachha pakhwada mission.

| Su                                      | uachh Pakhwada                       | Patogramme -> 201                    | 7-10             |
|-----------------------------------------|--------------------------------------|--------------------------------------|------------------|
| TOUL NO.                                | STUDENT NAME                         | CLASS                                | SIGNATURE.       |
| 19011085489003                          | A. Vasavi                            | Bec Btxc Istyr                       | A Vasavi -       |
| 02. Hollo85489017                       | P shravani                           | Bac Blac Istye                       | P. Chemani       |
| 04. 17011085489002                      | A. Sai Divya E Poliyanka             | Bsc. Btxc. Istyr                     | A südinyer-      |
| 05 13011085489010                       | E Poliyanka<br>K. Maneesha           | Bea Rtu - +                          | E Prigantia.     |
| 06 17011085489011<br>07. 17011085441014 | 14. Swetha.                          | ost. of Ac. Isige                    | le swette        |
| 08 170110854441016                      | P. Dellishwari                       |                                      | P. Pellishum     |
| 09. 1701108541004                       | P. kakshnii mavasa<br>K. Sai Bhavani | Bsc. MPC Istyc K                     | Labelin, marara. |
| 10 17011085441034                       | P. Sony                              |                                      | Long P.          |
| 11. 1701108543016                       | V. Sai poúya                         | Bac. Bxc. Istyn 80                   | ripaign - V.     |
|                                         | G. Eshwari                           | BSC BXC. Istyr G                     | Estmani          |
|                                         | B. Sumithia                          | Bac Bxc. Istye B:                    | Sumtha -         |
|                                         | K. Briyal                            | BSC. MBC. Istyr &                    | Kenyal           |
| 16                                      | 3 Suzanalatha.<br>2 Asenath Parker   | Bac Btzc. Andyr B.                   | brana latte.     |
| 14                                      | Angel Ushavani                       | Bac Boxa Indys A                     |                  |
| 10                                      | 1. Tejasri                           | Box BCM Indye Q.                     |                  |
| 19. 108516 445010 [                     | ). Mamatha                           | BSC BXC Indyr G<br>BSC BXC Indyr Man | rathra-D.        |
| 20- 108516445006                        | Navya                                | Bre. Bre Indy Wa                     |                  |
|                                         | 17                                   | Brc. McIc Ingulade                   |                  |
| 22 108 51646401) A                      | Swapna PRIN                          | BEFALMCIC Trody A. 8                 | wayma-           |
| 23. 108516484021 P.                     | Begumpet,                            | Bysecabakincic Tirdy Blow            | ami P            |