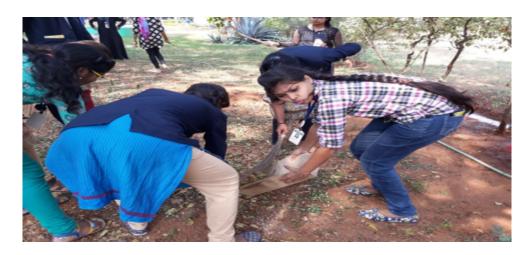

### **TELANGANAKU HARITHA HARAM**

The NSS I ,II III and IV Units Programme Officers Ms.V.V.Mallika, Ms.M.Sangeetha ,Dr.Ch. Anuradha and Dr.D.Malleswari conducted Telangana Ku Haritha Haram programme in the campus on 11<sup>th</sup> July, 2017. Around 100 saplings were planted by the volunteers to protect the environment from pollution. The Begumpet Corporator Ms. Taruni highlighted the importance of promoting greenery.

Dr.P.Rajani, Principal, ,Ms.Taruni, Corporator, NSS programme officers and other members participated in the Telangana ku Haritha Haaram programme.

Staff and volunteers participated in the programme.