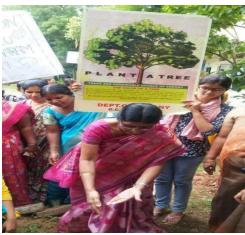

### **TELANGANAKU HARITHA HARAM**

The NSS I ,II III and IV Units Programme Officers Ms.V.V.Mallika, Ms.M.Sangeetha ,Dr.Ch. Anuradha and Dr.D.Malleswari conducted Telangana Ku Haritha Haram programme in the campus on 11<sup>th</sup> July, 2017. Around 100 saplings were planted by the volunteers to protect the environment from pollution. The Begumpet Corporator Ms. Taruni highlighted the importance of promoting greenery.

Dr.P.Rajani, Principal, ,Ms.Taruni, Corporator, NSS programme officers and other members participated in the Telangana ku Haritha Haaram programme.

Staff and volunteers participated in the programme.