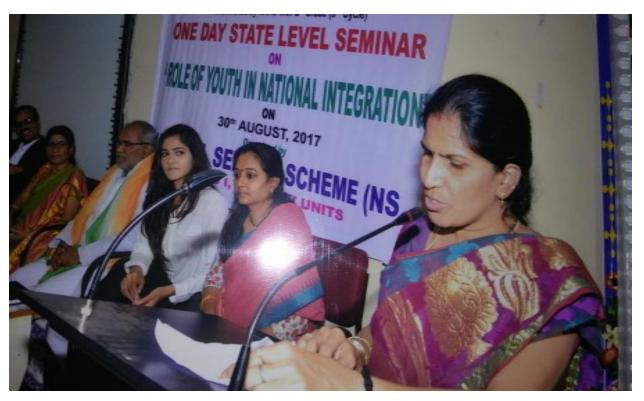

### GOVERNMENT DEGREE COLLEGE FOR WOMEN, BEGUMPET HYDERABAD-500016

(Autonomous – Affiliated to Osmania University)

### NATIONAL SERVICE SCHEME 2017-18

## NSS I,II,III and IV units conducted activities for the Academic Year 2017-18