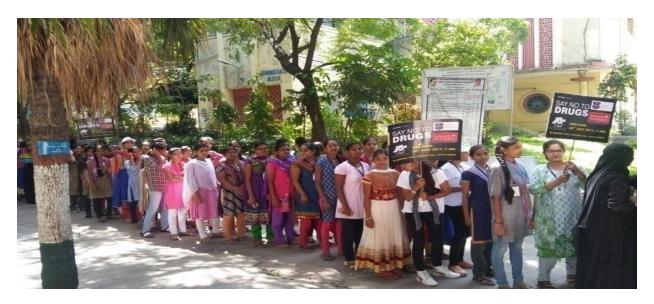

### Mega Rally on Anti Drugs

The NSS I ,II, III and IV Units Programme Officers Ms. V. V. Mallika, Ms. M. Sangeetha, Dr. Ch. Anuradha and Dr.D.Malleswari organized Mega Rally on AntiDrugs on 31<sup>st</sup> July , from Government Degree College for Women, Begumpet to Shyamlal Building by raising slogans and holding placards on the ban on drugs . Around 50 students and volunteers participated in the

event. The Begumpet Corporator Ms.Taruni urged the students not to get addicted to drugs and to stop using it.

Mega Rally on Anti Drugs

Volunteers participated in the rally by raising slogans and holding placards