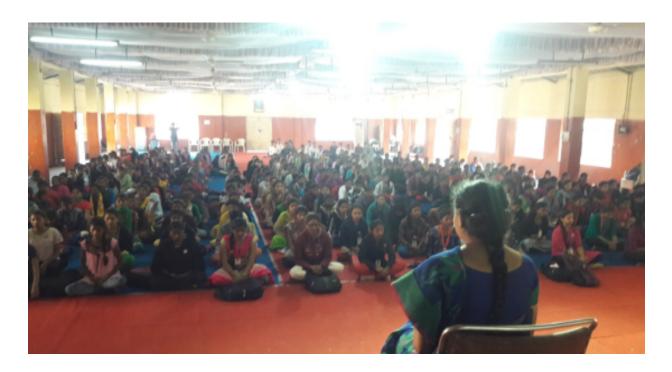

#### INTERNATIONAL YOGA DAY

The NSS I,II III and IV Units Programme Officers MS.V.V.Mallika,Ms.M.Sangeetha, Dr.Ch.Anuradha and Dr.D.Malleswari conducted International Day of Yoga in the college on 21st June,2017 in collaboration with Heartfulness Meditation Institute , Hyderabad. The resource person made the volunteers to practice yoga asanas and meditation. 200 volunteers also participated in the International Day of Yoga celebrations at Lal Bahadur Stadium, Basheerbagh, Hyderabad jointly organized by NSS cell Osmania University and Heartfulness Meditation Institute , Hyderabad.

NSS programme Officers, staff and volunteers participated in the International Day of Yoga programme.