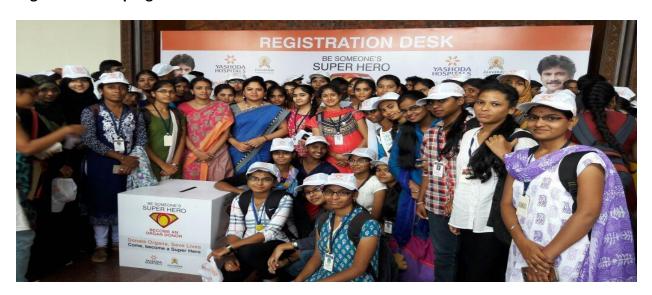

### Ms.V. V. Mallika participation in Organ Donation Programme

Ms.V.V.Mallika Unit I Programme Officer and Dr.Ch.Anuradha Unit III programme Officer participated in the Organ Donation programme on  $16^{th}$  July,2017 along with 100 volunteers. The resource persons encouraged and motivated the volunteers to serve the needy persons by donating various organs of the body.

**Organ Donation programme** 

Ms.V.V.Mallika and Dr.Ch.Anuradha along with volunteers in organ donation programme