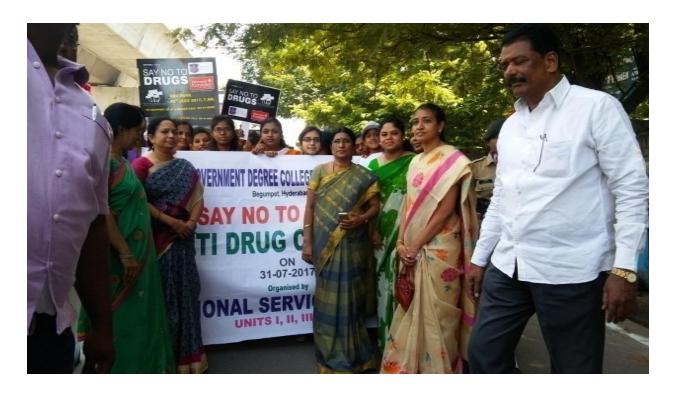

### Mega Rally on Anti Drugs

The NSS I ,II, III and IV Units Programme Officers Ms. V. V. Mallika, Ms. M. Sangeetha, Dr. Ch. Anuradha and Dr.D.Malleswari organized Mega Rally on AntiDrugs on 31<sup>st</sup> July , from Government Degree College for Women, Begumpet to Shyamlal Building by raising slogans and holding placards on the ban on drugs . Around 50 students and volunteers participated in the

event. The Begumpet Corporator Ms.Taruni urged the students not to get addicted to drugs and to stop using it.

Mega Rally on Anti Drugs

Volunteers participated in the rally by raising slogans and holding placards

Dr.P.Rajani Principal, NSS programme officers and volunteers participated in the mega rally.