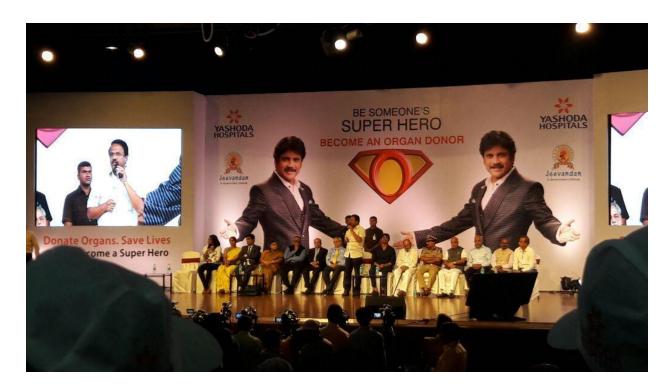

### Ms.V. V. Mallika participation in Organ Donation Programme

Ms.V.V.Mallika Unit I Programme Officer and Dr.Ch.Anuradha Unit III programme Officer participated in the Organ Donation programme on  $16^{th}$  July,2017 along with 100 volunteers. The resource persons encouraged and motivated the volunteers to serve the needy persons by donating various organs of the body.

**Organ Donation programme** 

Ms.V.V.Mallika and Dr.Ch.Anuradha along with volunteers in organ donation programme