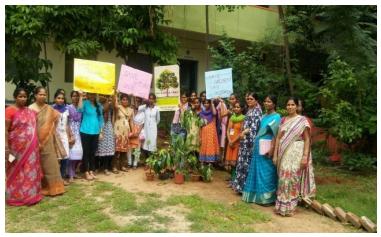

### **TELANGANAKU HARITHA HARAM**

The NSS I ,II III and IV Units Programme Officers Ms.V.V.Mallika, Ms.M.Sangeetha ,Dr.Ch. Anuradha and Dr.D.Malleswari conducted Telangana Ku Haritha Haram programme in the campus on 11<sup>th</sup> July, 2017. Around 100 saplings were planted by the volunteers to protect the environment from pollution. The Begumpet Corporator Ms. Taruni highlighted the importance of promoting greenery.

Dr.P.Rajani, Principal, ,Ms.Taruni, Corporator, NSS programme officers and other members participated in the Telangana ku Haritha Haaram programme.

Staff and volunteers participated in the programme.