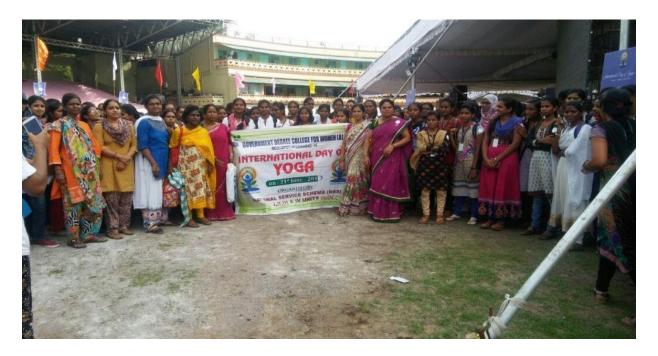

#### INTERNATIONAL YOGA DAY

The NSS I,II III and IV Units Programme Officers MS.V.V.Mallika,Ms.M.Sangeetha, Dr.Ch.Anuradha and Dr.D.Malleswari conducted International Day of Yoga in the college on 21st June,2017 in collaboration with Heartfulness Meditation Institute , Hyderabad. The resource person made the volunteers to practice yoga asanas and meditation. 200 volunteers also participated in the International Day of Yoga celebrations at Lal Bahadur Stadium, Basheerbagh, Hyderabad jointly organized by NSS cell Osmania University and Heartfulness Meditation Institute , Hyderabad.

NSS programme Officers, staff and volunteers participated in the International Day of Yoga programme.